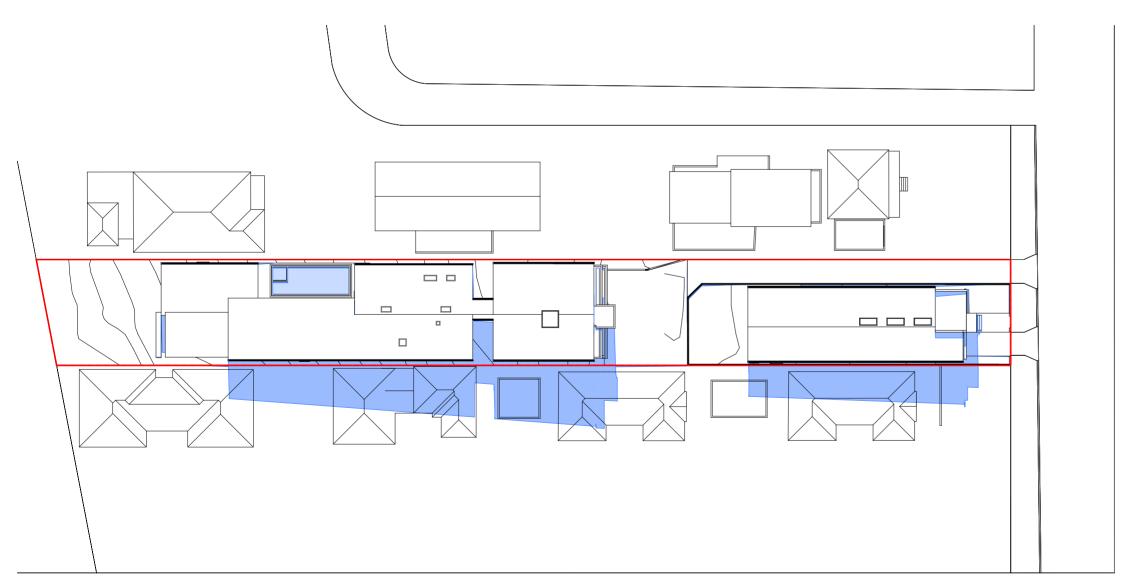

Jun 21 - 9AM - WINTER SOLSTICE

Jun 21 - 12PM - WINTER SOLSTICE

| Use figured dimensions in preference<br>to scaled dimensions.All dimensions to<br>be verified on site. | DRAWING SHEDULE | bdg                   | R     | E        | V I S I O              | Ν        | S    |        |
|--------------------------------------------------------------------------------------------------------|-----------------|-----------------------|-------|----------|------------------------|----------|------|--------|
|                                                                                                        |                 | BUILDING<br>DESIGNERS | Issue | Date     | Description            | Int.     | App. |        |
| C COPYRIGHT                                                                                            |                 | AUSTRALIA             | A     | 05-02-25 | Issued for DA Approval | J.B      | J.B  |        |
|                                                                                                        |                 | 1869-15               |       |          |                        |          |      |        |
| These drawings and design and the copyrigh                                                             |                 |                       |       |          |                        |          | -    |        |
| there of are the property of Archicorp and                                                             |                 |                       |       |          |                        | +        | +    |        |
| must not be used, retained or copied without                                                           |                 |                       |       |          |                        | <u> </u> | +    |        |
| the written permission of Archicorp.                                                                   |                 |                       |       |          |                        |          |      | ARCHIC |
| (a.b.n 13 627 047 581)                                                                                 |                 |                       |       |          |                        |          |      |        |

Jun 21 - 3PM - WINTER SOLSTICE

PROPOSED ADDITIONAL SHADOW

|                    |                      | Project                                 | Drawing Title                |              |             |  |  |  |
|--------------------|----------------------|-----------------------------------------|------------------------------|--------------|-------------|--|--|--|
|                    | P0 Box 242           | Residential Project @ 44 Powell Street, | Shadow Diagrams              |              |             |  |  |  |
| ()                 | Belmore NSW 2192     | Yagoona                                 | Scale AS SHOWN Date 19.12.24 |              | Project no. |  |  |  |
|                    |                      | Client                                  | Drawn J.B, L.L               | Approved J.B | 24-007      |  |  |  |
|                    | www.archicorp.com.au | Mr. & Mrs. Abou-Melhem                  | lssued                       |              | Drawing no. |  |  |  |
| ABN 831 939 535 21 |                      |                                         | Development Applicat         | 025          |             |  |  |  |