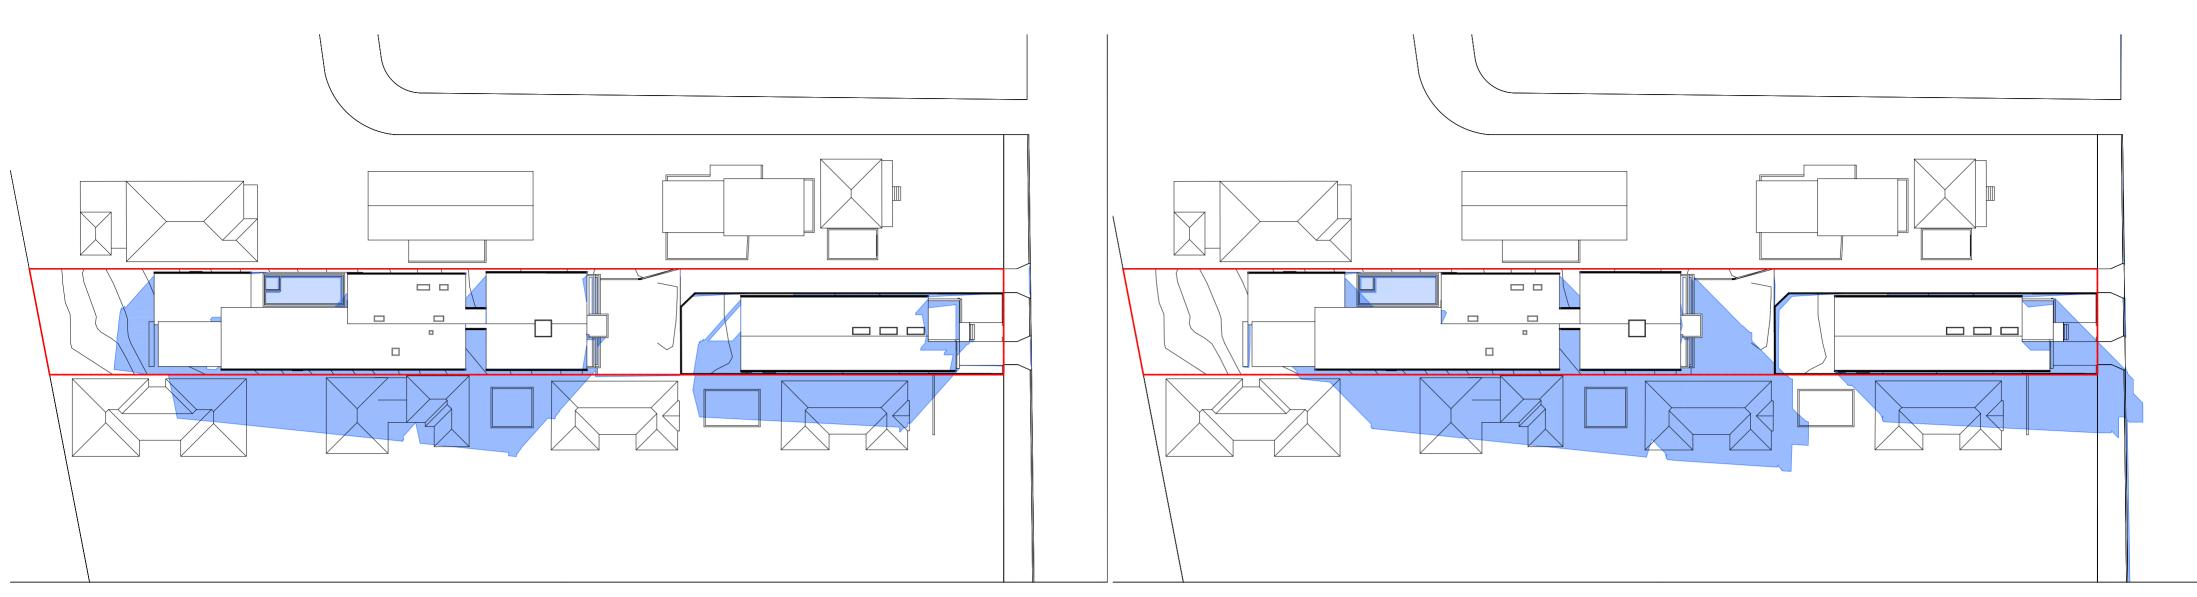

Jun 21 - 9AM - WINTER SOLSTICE

Jun 21 - 12PM - WINTER SOLSTICE

| Use figured dimensions in preference<br>to scaled dimensions.All dimensions to<br>be verified on site. | DRAWING SHEDULE | bdg                   | R     | E        | V I S I O              | Ν        | S    |        |
|--------------------------------------------------------------------------------------------------------|-----------------|-----------------------|-------|----------|------------------------|----------|------|--------|
|                                                                                                        |                 | BUILDING<br>DESIGNERS | Issue | Date     | Description            | Int.     | App. |        |
| C COPYRIGHT                                                                                            |                 | AUSTRALIA             | A     | 05-02-25 | Issued for DA Approval | J.B      | J.B  |        |
|                                                                                                        |                 | 1869-15               |       |          |                        |          |      |        |
| These drawings and design and the copyrigh                                                             |                 |                       |       |          |                        |          | -    |        |
| there of are the property of Archicorp and                                                             |                 |                       |       |          |                        | +        | +    |        |
| must not be used, retained or copied without                                                           |                 |                       |       |          |                        | <u> </u> | +    |        |
| the written permission of Archicorp.                                                                   |                 |                       |       |          |                        |          |      | ARCHIC |
| (a.b.n 13 627 047 581)                                                                                 |                 |                       |       |          |                        |          |      |        |

Jun 21 - 3PM - WINTER SOLSTICE

PROPOSED ADDITIONAL SHADOW

|                    |                      | Project                                 | Drawing Title                |              |             |  |  |  |
|--------------------|----------------------|-----------------------------------------|------------------------------|--------------|-------------|--|--|--|
|                    | P0 Box 242           | Residential Project @ 44 Powell Street, | Shadow Diagrams              |              |             |  |  |  |
| ()                 | Belmore NSW 2192     | Yagoona                                 | Scale AS SHOWN Date 19.12.24 |              | Project no. |  |  |  |
|                    |                      | Client                                  | Drawn J.B, L.L               | Approved J.B | 24-007      |  |  |  |
|                    | www.archicorp.com.au | Mr. & Mrs. Abou-Melhem                  | lssued                       |              | Drawing no. |  |  |  |
| ABN 831 939 535 21 |                      |                                         | Development Applicat         | 025          |             |  |  |  |